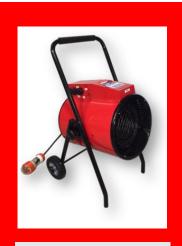

## PESH15

**Dimensions** 

456mm (w)

552mm (d)

560mm (h)

Weight: 20kg

## 15kW PESH15 3-Phase Electric Fan Heater

- 15kW / 10kW / 5kW / Fan only 3 phase Fan Heater
- o 3 phase power needed 415v 50hz (unit has male 5 pin 32amp plug) & Long power lead
- Airflow 261 Litres/sec (Heating Area ~75 m2)
- Red in colour for safety
- Compact & Rugged all steel industrial design
- This unit is solid metal construction, with double panel around the heating element for safety.
- Easy to manoeuvre via large lifting handles and sturdy rubber wheels
- Ideal for use in all indoor areas Manufacturing, Factories etc
- o 'No fume' heating for use in industrial environments.
- Quiet running, very high-volume heated air output, while keeping the overall dimensions as modest as possible